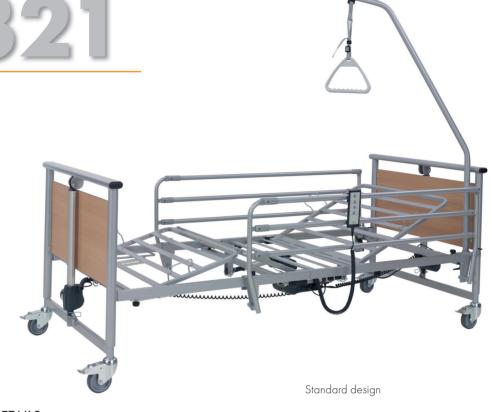

# PB 321

The PB 321 bed has all the essential functions that provide comfort and safety to the user, thanks to the use of waterproof components, the bed is easy to clean and disinfect.

In the picture: PB 321 bed standard design in beech. Accessories: cabinet Rubens 1 in beech.

### **DETAILS:**

- 1. Mattress support platform easy to clean
- 2. Waterproof head/foot board
- 3. Folding side rail

- 4. Handset with lockable functions
- 5. Knee section adjustment
- 6. Brake castors