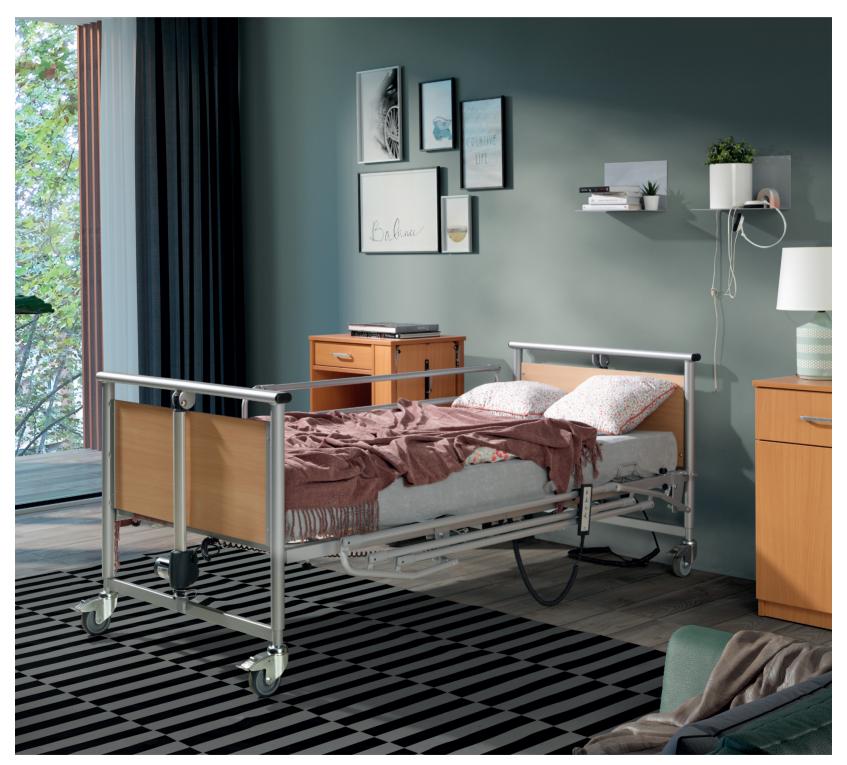

# PB 321

The PB 321 bed has all the essential functions that provide comfort and safety to the user, thanks to the use of waterproof components, the bed is easy to clean and disinfect.

In the picture: PB 321 bed standard design in beech. Accessories: cabinet Rubens 1 in beech.